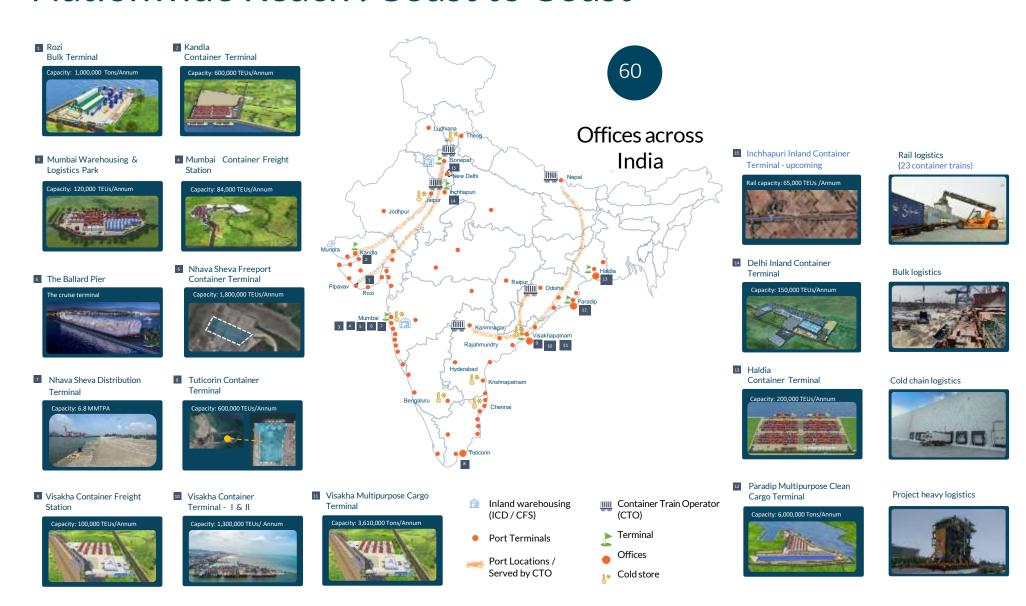

### Nationwide Reach: Coast to Coast

## Comprehensive Network

Functioning through an expansive and integrated ports and inland location networks

01

## High Handling Capability

Attending over 4500 port calls and 1 million containers annually

03

## Over 60 Offices Pan India...

Enabling services in mair regions and remote locations

02