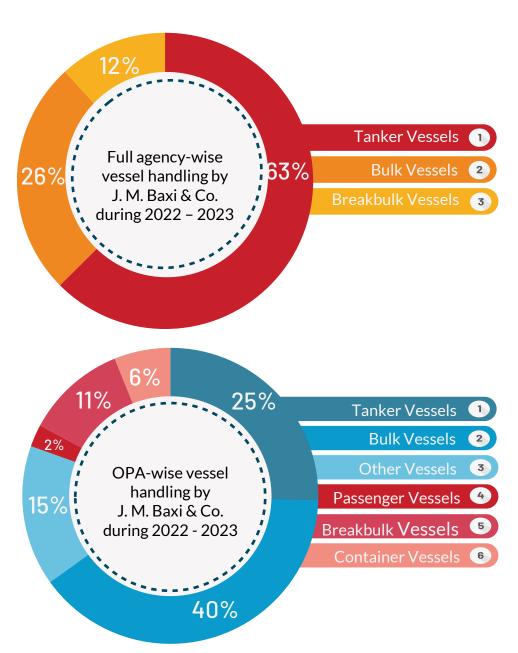

#### **Vessel Variety**

Handling a wide variety of ships such as

04

Tankers

Gas Carrier

Dry Bulk Carrier

Heavy Lift Carrier

General Cargo Carrier

Car Carrier

Cruise Carrier

Naval Vessels

Vessels for Demolition

Tugs and Fire Fighting Vessels

Submersible Ships Carrier

Dredgers