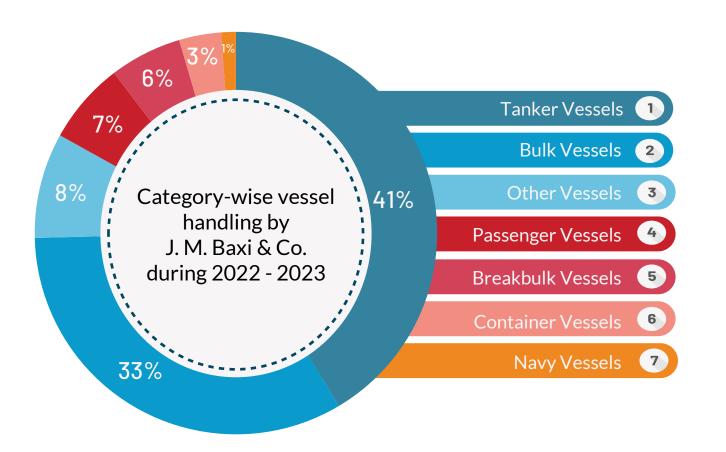

#### **Vessel Variety**

Handling a wide variety of ships such as

04

Tankers

Gas Carrier

Dry Bulk Carrier

Heavy Lift Carrier

General Cargo Carrier

Car Carrier

Cruise Carrier

Naval Vessels

Vessels for Demolition

Tugs and Fire Fighting Vessels

Submersible Ships Carrier

Dredgers